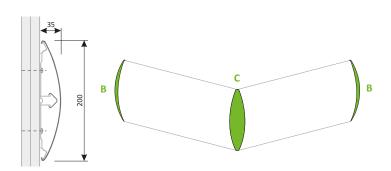

### STANDARD LENGHT AND FIXING

- · Maximum bar lenght: 5 mt
- Maximum wheelbase between fixings: 800 mm
- A reinforcement in plasterboard wall is recommended.

#### **PERFECT HOLD ON WALLS**

A Bumper fixed directly on the wall.

#### **BUMPER CONTINUITY**

- **B** Life-blend® end caps.
- C Life-blend® external