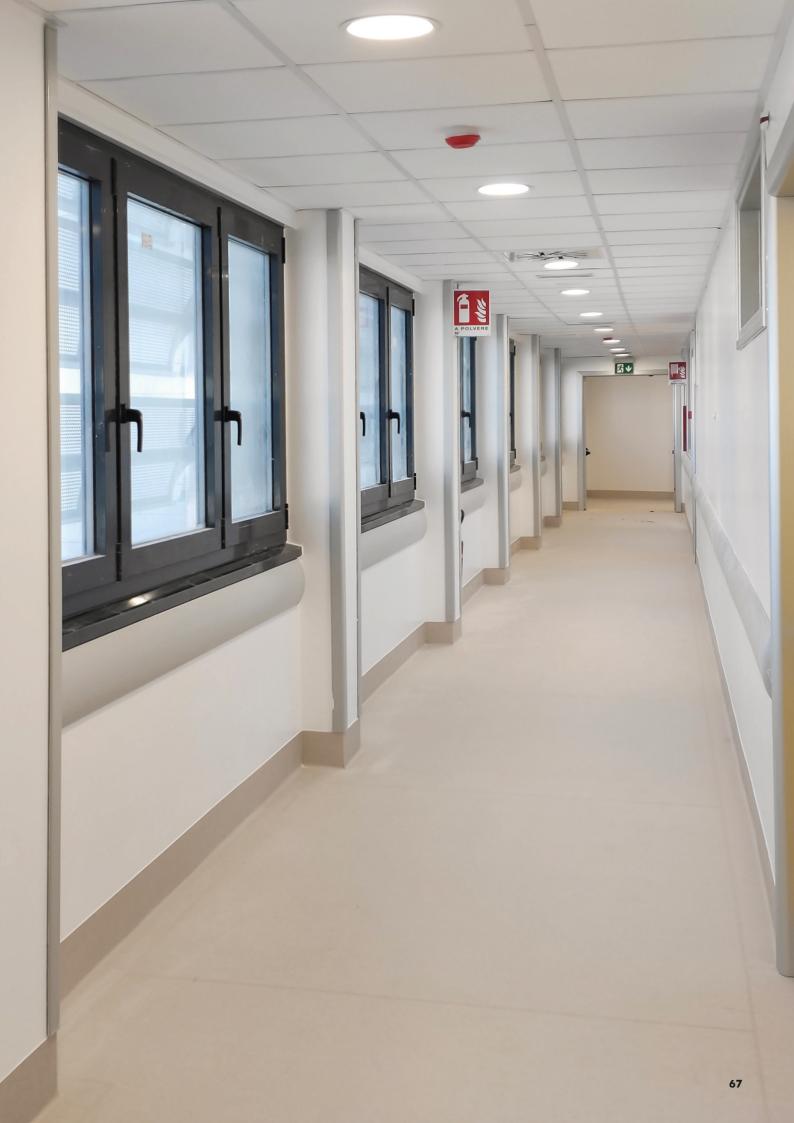

# **HYGIENE** -

To guarantee the highest hygiene, this product has no back opening and don't have any horizontal surfaces where dust and dirt could build up. Refined bumper with a Life-blend® external cover, suitable for high intensity impacts completed with a bottom continuous aluminium retainer (for strength and stability). The Life-Blend® cover can be placed, removed and changed on need. It can also be installed on double-plate plasterboard wall.

#### **PERFECT HOLD ON WALLS**

A Bumper fixed directly on the wall.