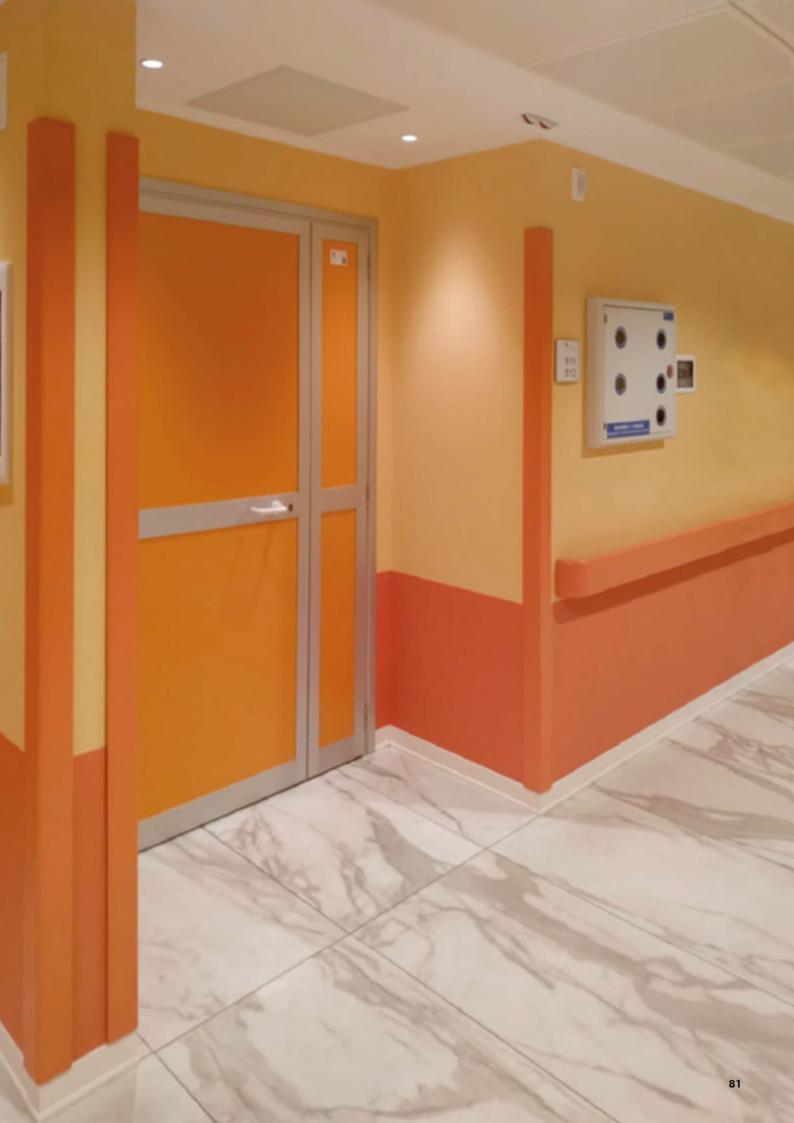

# **CG.75**

Life-blend® corner guard with a slight embossed finish with an aluminium retainer, for shock absorption, with top and bottom Life-blend® terminals, non-toxic and antibacterial.

#### **HYGIENE** –

To guarantee the highest hygiene, this product has top and bottom end caps and no open parts, where dust and dirt can build up.