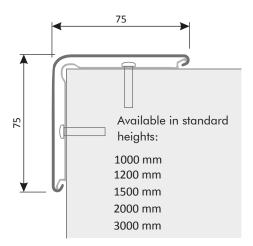

# **CG.75**

Life-blend® corner guard with a slight embossed finish with an aluminium retainer, for shock absorption, with top and bottom Life-blend® terminals, non-toxic and antibacterial.

#### STURDY -

The sturdy continuous aluminium retainer, to be fixed directly to the wall with dowels, ensures stability and durability.