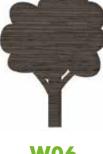

### HANDRAIL WOOD EFFECT

life-blend°

**W04** GREY OAK

**W06** WENGÉ

#### HANDRAIL NATURAL WOOD

**CUSTOM** FINISHES on request

MADE IN ITALY