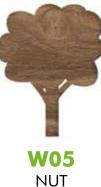

### HANDRAIL WOOD EFFECT

life-blend°

**W04** GREY OAK

**W06** WENGÉ

#### HANDRAIL NATURAL WOOD

**CUSTOM** FINISHES on request

MADE IN ITALY