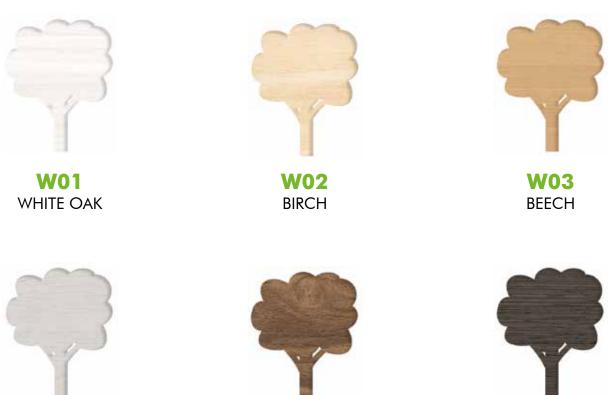

### HANDRAIL WOOD EFFECT

life-blend°

**W04** GREY OAK

**W06** WENGÉ

#### HANDRAIL NATURAL WOOD

**CUSTOM** FINISHES on request

MADE IN ITALY