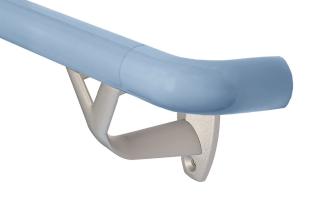

# **YHL.40**

The YHL.40 handrail is the new Styla solution for a handrail with a modern and elegant design.

The die-cast aluminum wall support guarantees a sturdy hold on the wall, without sacrificing aesthetics.

#### **GREAT RESISTANCE**

A Die-cast aluminium bracket with 2 fixing points.