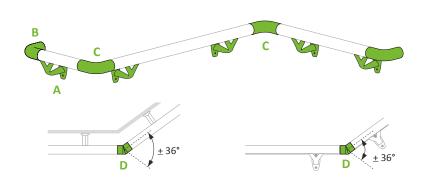

#### **HANDRAIL CONTINUITY**

- **B** Life-blend® end caps.
- C Life-blend® internal and external angles.
- Life-blend® adjustable joints. Ideal for special angles and stairs.