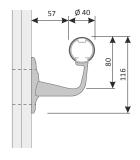

#### STANDARD LENGHT AND FIXING

- · Maximum bar lenght: 5 mt
- Maximum wheelbase between brackets: 950 mm
- A reinforcement in plasterboard wall is recommended.

#### **GREAT RESISTANCE**

A Die-cast aluminium bracket with 2 fixing points.