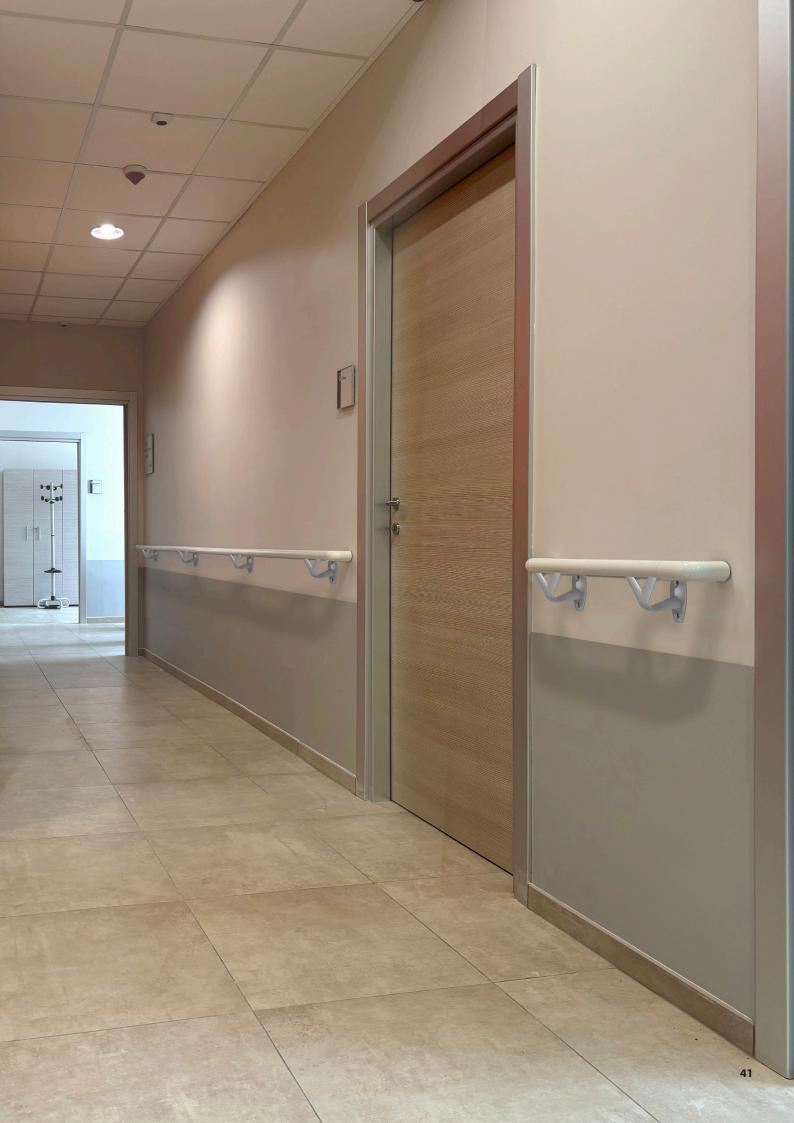

## **CONTINUOUS PROFILE**

Various accessories available to offer a continuous and sturdy bar, in aluminium wrapped with Life-blend®, to ensure the highest sustain and security in your stairs and hallways.

#### **BOTTOM CLOSURE**

The horizontal handrail bar is free from the bottom closure profile to guarantee a secure handle and a better surface cleaning.