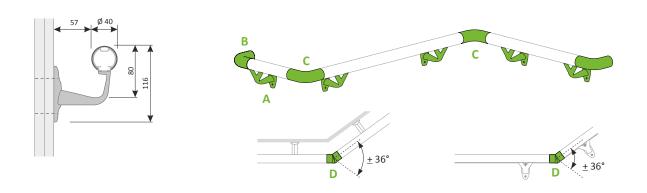

#### **STANDARD LENGHT AND FIXING**

- Maximum bar lenght: 2,5 mt
- Maximum wheelbase between brackets: 950 mm
- A reinforcement in plasterboard wall is recommended.

## HANDRAIL CONTINUITY

- **B** Life-blend® end caps.
- **C** Life-blend® internal and external angles.
- Life-blend® adjustable joints.
  Ideal for special angles and stairs.