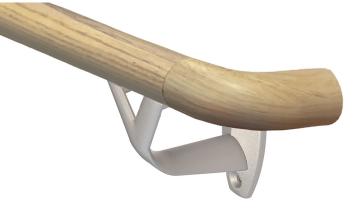

## **SMOOTH FINISH**

Handrail with a smooth finish to guarantee perfect hygiene and cleanliness.

## **DIP PRINT COLOR**

The wooden effect finish is obtained with the DIP PRINT® technology.

# **BOTTOM CLOSURE**

The horizontal handrail bar is free from the bottom closure profile to guarantee a secure handle and a better surface cleaning. Combining "Dip Print" technology with a single die-cast aluminum support, the YWHL.40 wood effect handrail is the ideal solution for reproducing the warmth of wood with the advantages of modern materials.

#### **GREAT RESISTANCE**

A Die-cast aluminium bracket with 2 fixing points.