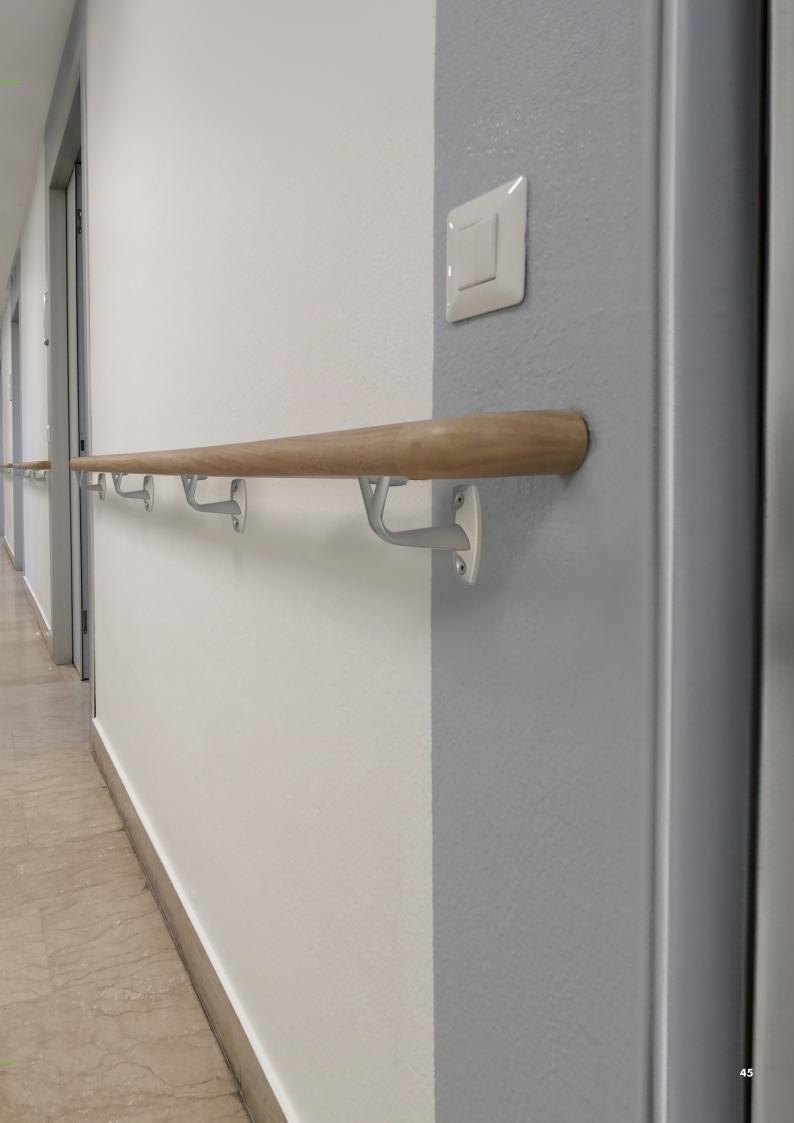

# **BOTTOM CLOSURE**

The horizontal handrail bar is free from the bottom closure profile to guarantee a secure handle and a better surface cleaning. Combining "Dip Print" technology with a single die-cast aluminum support, the YWHL.40 wood effect handrail is the ideal solution for reproducing the warmth of wood with the advantages of modern materials.

Equipped with die-cast aluminum supports, it shares the same practical and robust characteristics as the HL series models.

It can also be installed on double-plate plasterboard wall.